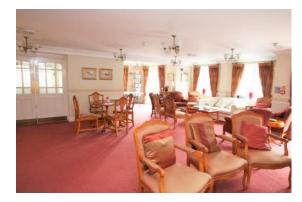

Cobbett Court, Hammond Close, Highworth, Swindon, SN6 7AE

£168,000 (Leasehold)

Cobbett Court Hammond Close Highworth SN6 7AE

Situated in a popular development for the over 60's this spacious two bedroom first floor flat offers well presented accommodation comprising: Entrance hall with large walk-in airing cupboard, re-fitted shower room, two bedrooms; one with built-in double wardrobes, living/ dining room with feature fireplace with electric fire, kitchen with integrated eye level oven, hob with extractor hood over, fridge and freestanding freezer. Benefits include double glazing, updated modern electric heating, 24 hour call line assistance, on-site house manager, an elegant residents' lounge, residents' parking, laundry room, guest suite available to rent per night and communal gardens.

Residents' communal facilities and garden

TOTAL FLOOR AREA : 753 sq.ft. (69.9 sq.m.) approx.

White every attent to the been made to ensure the accuracy of the topolar contained there, measurements of science, exploration of the science of the scien