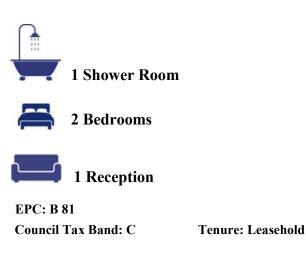

Cobbett Court, Hammond Close, Highworth, Swindon, SN6 7AE

£168,000 (Leasehold)

Cobbett Court Hammond Close Highworth SN6 7AE

Situated in a popular development for the over 60's this spacious two bedroom first floor flat offers well presented accommodation comprising: Entrance hall with large walk-in airing cupboard, re-fitted shower room, two bedrooms; one with built-in double wardrobes, living/ dining room with feature fireplace with electric fire, kitchen with integrated eye level oven, hob with extractor hood over, fridge and freestanding freezer. Benefits include double glazing, updated modern electric heating, 24 hour call line assistance, on-site house manager, an elegant residents' lounge, residents' parking, laundry room, guest suite available to rent per night and communal gardens.