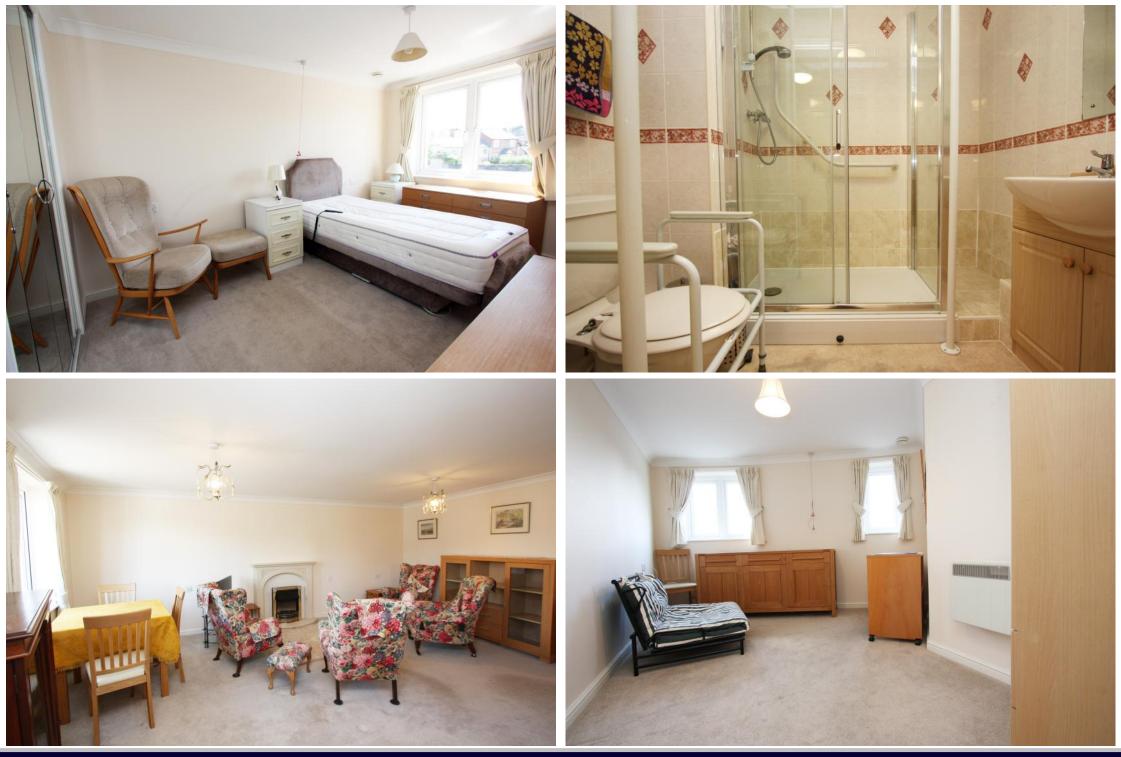

Cobbett Court, Hammond Close, Highworth, Swindon, SN6 7AE

£168,000 (Leasehold)

Cobbett Court Hammond Close Highworth SN6 7AE

Situated in a popular development for the over 60's this spacious two bedroom first floor flat offers well presented accommodation comprising: Entrance hall with large walk-in airing cupboard, re-fitted shower room, two bedrooms; one with built-in double wardrobes, living/ dining room with feature fireplace with electric fire, kitchen with integrated eye level oven, hob with extractor hood over, fridge and freestanding freezer. Benefits include double glazing, updated modern electric heating, 24 hour call line assistance, on-site house manager, an elegant residents' lounge, residents' parking, laundry room, guest suite available to rent per night and communal gardens.