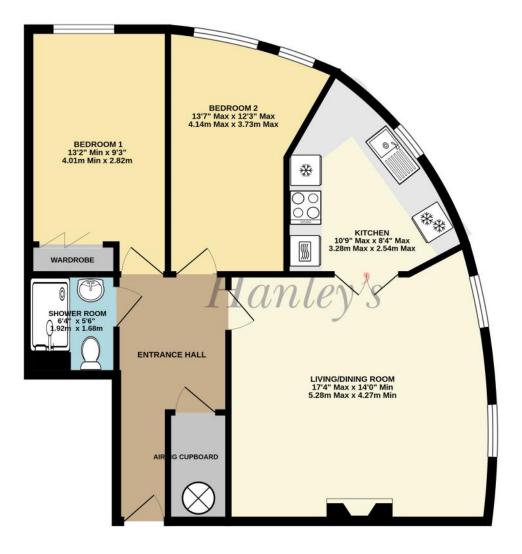

Cobbett Court, Hammond Close, Highworth, Swindon, SN6 7AE

£168,000 (Leasehold)

Cobbett Court Hammond Close Highworth SN6 7AE

Situated in a popular development for the over 60's this spacious two bedroom first floor flat offers well presented accommodation comprising: Entrance hall with large walk-in airing cupboard, re-fitted shower room, two bedrooms; one with built-in double wardrobes, living/ dining room with feature fireplace with electric fire, kitchen with integrated eye level oven, hob with extractor hood over, fridge and freestanding freezer. Benefits include double glazing, updated modern electric heating, 24 hour call line assistance, on-site house manager, an elegant residents' lounge, residents' parking, laundry room, guest suite available to rent per night and communal gardens.

Residents' communal facilities and garden

TOTAL FLOOR AREA : 753 sq.ft. (69.9 sq.m.) approx.

White every attent to the been made to ensure the accuracy of the topolar contained there, measurements of science, exploration of the science of the scien